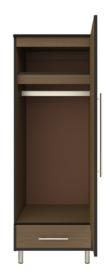

**Clothes Rod** 

Standard clothing rod may be attached at ADA height of 48" from the floor.

Other Wardrobe Styles

Chicago wardrobes include a number of Single and Double styles.