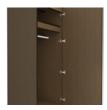

**Clothes Rod** 

Standard clothing rod may be attached at ADA height of 48" from the floor.

Other Wardrobe Styles

Chicago wardrobes include a number of Single and Double styles.