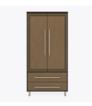

## chicago

Single Wardrobe 1 Drawer, 1 Door

The Chicago Collection is sturdy and stylish in a modern or transitional setting. Easy handle and knob recognition and distinct color contrasts are made possible with a variety of custom hardware and wood-grained finishes. The contrasting finishes can be customized or alternated with aluminum inserts.

Model: CCWR11R 25W 23.75D 71H