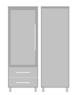

## chicago

Single Wardrobe 1 Drawer, 1 Door

The Chicago Collection is sturdy and stylish in a modern or transitional setting. Easy handle and knob recognition and distinct color contrasts are made possible with a variety of custom hardware and wood-grained finishes. The contrasting finishes can be customized or alternated with aluminum inserts.

Model: CCWR11R 25W 23.75D 71H