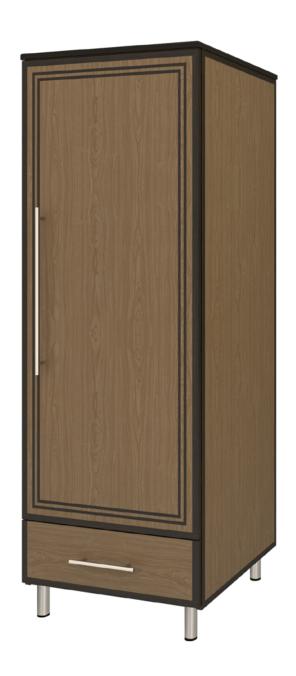

## chicago

Single Wardrobe 1 Drawer, 1 Door

The Chicago Collection is sturdy and stylish in a modern or transitional setting. Easy handle and knob recognition and distinct color contrasts are made possible with a variety of custom hardware and wood-grained finishes. The contrasting finishes can be customized or alternated with aluminum inserts.

Model: CCWR11R 25W 23.75D 71H