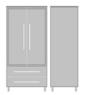

## chicago

Single Wardrobe 1 Drawer, 1 Door

The Chicago Collection is sturdy and stylish in a modern or transitional setting. Easy handle and knob recognition and distinct color contrasts are made possible with a variety of custom hardware and wood-grained finishes. The contrasting finishes can be customized or alternated with aluminum inserts.

Model: CCWR11R 25W 23.75D 71H