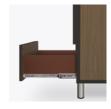

**Door Hinges** 

100° self-closing, kitchen- Are constructed with grade Blum® Euro Hinges both dowel and mechprovide a smooth motion.

Drawers

anical fasteners for additional strength. Ball bearing removable slides are fully extendable.