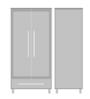

ny of the drawbacks of wood. The finish is moisture impervious, easy to clean and maintenance-free.



**Contrasting Finish** 

Choose from an array of dual toned contrasting finishes.



**Door Hinges** 

100° self-closing, kitchen- Are constructed with grade Blum® Euro Hinges both dowel and mechprovide a smooth motion.



Drawers

anical fasteners for additional strength. Ball bearing removable slides are fully extendable.



**Clothes Rod** 

Standard clothing rod may be attached at ADA height of 48" from the floor.



Other Wardrobe Styles

Chicago wardrobes include a number of Single and Double styles.

## Statement of Line



25W 23.75D 71H



CCWR01R 25W 23.75D 71H





CCWR11L 25W 23.75D 71H



CCWR11R 25W 23.75D 71H



CCWR21L 25W 23.75D 71H



25W 23.75D 71H



34.5W 23.75D 71H



CCWR12 34.5W 23.75D 71H



CCWR22 34.5W 23.75D 71H